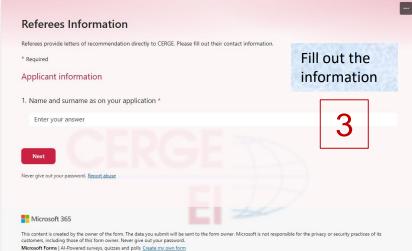

#### LETTERS OF RECOMMENDATION

- Please ignore *"Letter of Recommendation"* item in the *"Attachements"* section and fill out your referees contact information using an online FORM instead.
- You can access the FORM via link in "Additional instructions" section.
- We will request the letters of recommendation from the referees ourselves.
   Please, take note we disregard second and further resubmissions of the form.