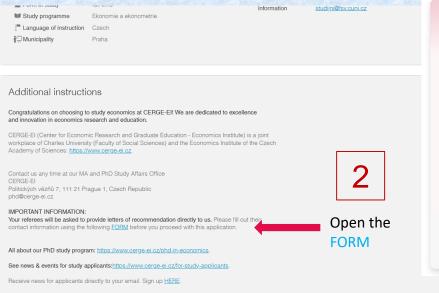

#### LETTERS OF RECOMMENDATION

- Please ignore *"Letter of Recommendation"* item in the *"Attachements"* section and fill out your referees contact information using an online FORM instead.
- You can access the FORM via link in "Additional instructions" section.
- We will request the letters of recommendation from the referees ourselves.
   Please, take note we disregard second and further resubmissions of the form.