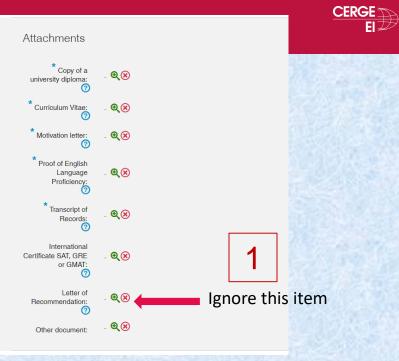

### FILL OUT THE APPLICATION FORM

- All fields marked with a blue asterisk must be filled in, and all attachments marked with a blue asterisk must be uploaded.
- Please note attachment names can be indicative only.
- You can upload multiple attachments under one field by hitting the "+" button.
- You can always review the application details when you log into the application system. And you can also edit the open application.

#### LETTERS OF RECOMMENDATION

- Please ignore *"Letter of Recommendation"* item in the *"Attachements"* section and fill out your referees contact information using an online FORM instead.
- You can access the FORM via link in "Additional instructions" section.
- We will request the letters of recommendation from the referees ourselves.
   Please, take note we disregard second and further resubmissions of the form.