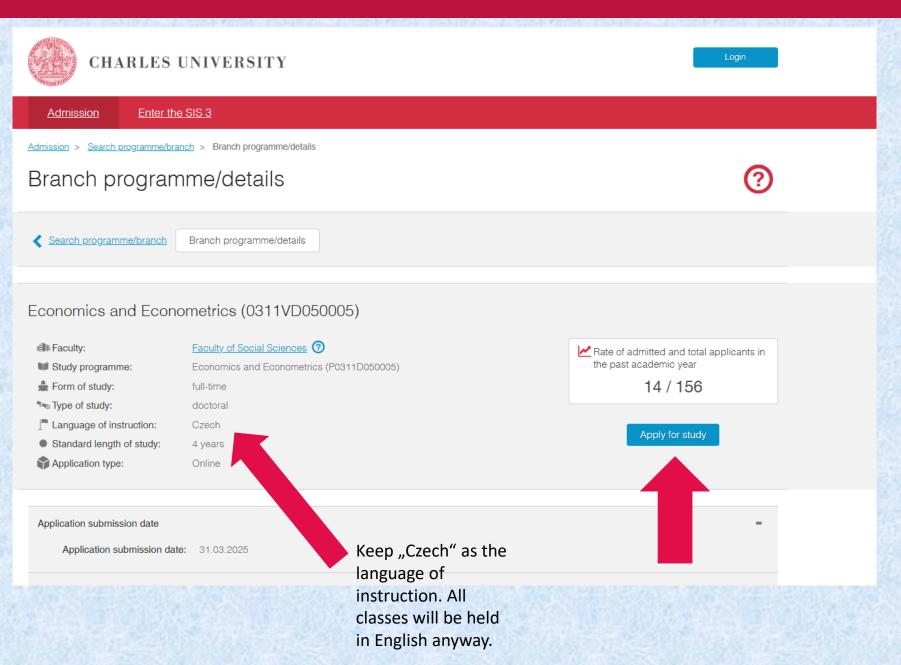

#### **STEP ONE: REGISTRATION**

- First, register and create a profile in the application portal.
- You need a valid email address where the system will send a verification code.
- 1. Click on the "Create a new application" button.
- 2. Select "Registration of new applicants for study" in the field "Sign-in Mode" and hit the "Register,, button.
- 3. Enter your email address and hit the "Register, button.

### REGISTRATION

- An email will be sent to the registered email address with a verification link.
- If you do not receive the verification email, you can generate it yourself by clicking on the "Send again" highlighted text.