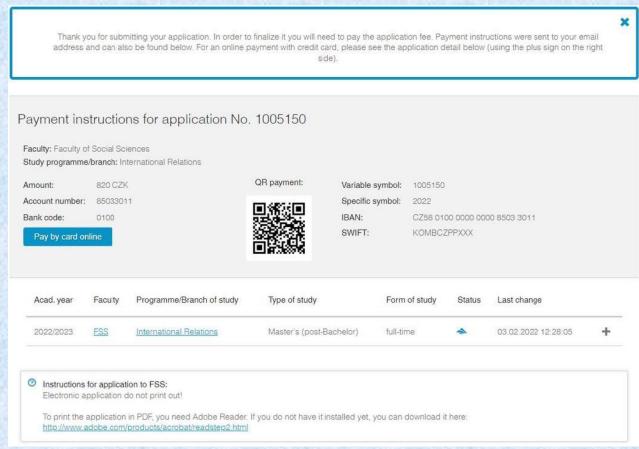

#### **STEP FOUR: PAYMENT OF THE APPLICATION FEE**

- There are two options to pay the application fee: First online by a credit/debit card or second by bank transfer.
- For the online payment, hit the blue button "Pay by card online." The payment can also be accessed later through the details of your application.

This screenshot is illustrative only. Please, don't get confussed by the different programme.

#### PAYMENT OF THE APPLICATION FEE IS MANDATORY

- The link will take you directly to a secure online payment portal where you can pay the application fee.
- Once the payment is successful, it will be marked in the details of your application.

Created in cooperation with MasterCard

- For the payment via bank transfer, you should use the instruction listed in the details of your application.
- The specific symbol is the year of the admission process (i.e., 2022 for admissions into the academic year 2022/2023).
- The variable symbol is the number of your application.
- The payment via bank transfer from abroad can take significant time (up to ten days) to reach our bank account and to be paired with your application in our system. Please, follow the instruction thoroughly to enable quick pairing.

Additional information:

Please use the following information when making payment: Amount: 820 CZK Account number: 85033011 Bank code: 0100 Specific symbol: 2022 Variable symbol: 1005150 IBAN: CZ58 0100 0000 0000 8503 3011 When making payment from abroad please ensure to include your application number in payment description. Bank address: Komerční banka a.s., Spálená 51, Praha 1,