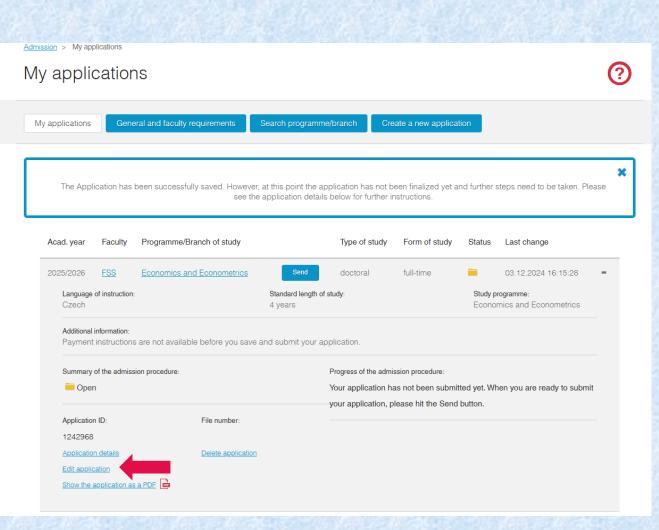

#### FILL OUT THE APPLICATION FORM

# STEP TWO: FILLING THE APPLICATION FORM

- Make sure you read through the additional instructions carefully, as they may contain important information on how to fill in the application form appropriately.
- Fill in and save your
   application you can save
   your application at any time
   and come back repeatedly
   to continue working on it.
- Make sure to fill your address fully and properly. This is the address we will use to send you your visa documents, should you be accepted

### FILL OUT THE APPLICATION FORM

- All fields marked with a blue asterisk must be filled in, and all attachments marked with a blue asterisk must be uploaded.
- Please note attachment names can be indicative only.
- You can upload multiple attachments under one field by hitting the "+" button.
- You can always review the application details when you log into the application system. And you can also edit the open application.

#### SUBMIT YOUR APPLICATION

#### STEP THREE: SUBMISSION OF THE APPLICATION

- Once you are ready to submit the application, hit the blue "Send" button. The system will ask you for your confirmation. Be careful; once you confirm the sending of your confirmation, you will no longer be able to make any changes.
- Once the submission is successful, the status will change to "Sent" and you will receive information regarding the payment of the application fee.